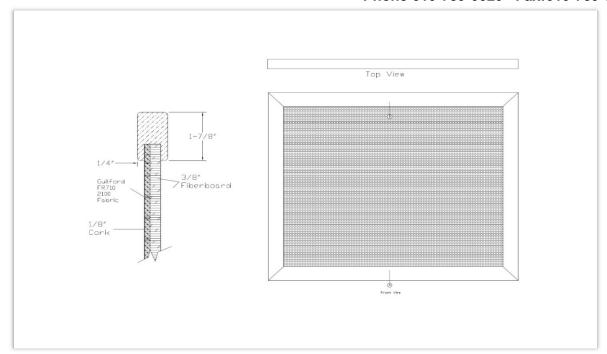

FWL Fabric faced bulletin board board constructed of 1/8" natural tan pebble cork laminated to fully tackable 3/8" fiberboard with solid red oak frame 1-7/8" face x 1-1/16". All corners mitered to a hair line joint with clear finish.